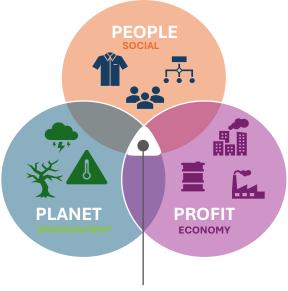

## Technology Building – Room #107

Come learn what the buzz word "Sustainability" is all about. It is here to stay and continues to drive jobs and opportunities.

Our focus on sustainability comes from balancing the needs of society, our environment, and the economy. It is at the heart of people, profit, and planet.

Sustainability is driving whole industries such as energy, agriculture and transportation and its influencing how companies operate and measure performance.

Companies big and small are directed by sustainability and the jobs continue to grow.